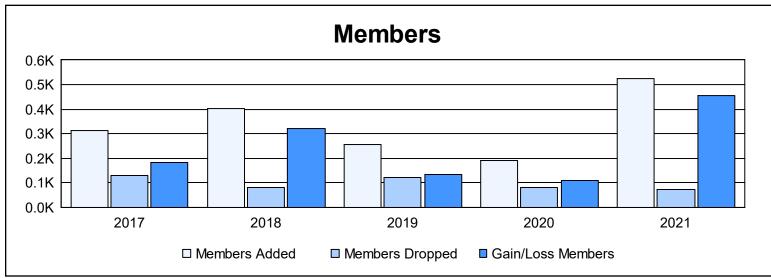

District E 1 As of June 2021 Cumulative

| Year      | New<br>Clubs | Dropped<br>Clubs | Gain/<br>Loss<br>Clubs | New<br>Members | Charter<br>Members | Reinstate<br>Members | Transfer<br>Members | Total<br>Member<br>Added | Total<br>Members<br>Dropped | Gain/<br>Loss<br>Members |
|-----------|--------------|------------------|------------------------|----------------|--------------------|----------------------|---------------------|--------------------------|-----------------------------|--------------------------|
| 2016-2017 | 2            | 0                | 2                      | 240            | 61                 | 7                    | 6                   | 314                      | 130                         | 184                      |
| 2017-2018 | 6            | 0                | 6                      | 227            | 168                | 2                    | 7                   | 404                      | 82                          | 322                      |
| 2018-2019 | 1            | 0                | 1                      | 198            | 54                 | 0                    | 2                   | 254                      | 122                         | 132                      |
| 2019-2020 | 1            | 0                | 1                      | 160            | 24                 | 0                    | 6                   | 190                      | 79                          | 111                      |
| 2020-2021 | 10           | 0                | 10                     | 239            | 281                | 1                    | 4                   | 525                      | 71                          | 454                      |
| Average   | 4            | 0                | 4                      | 213            | 118                | 2                    | 5                   | 337                      | 97                          | 241                      |