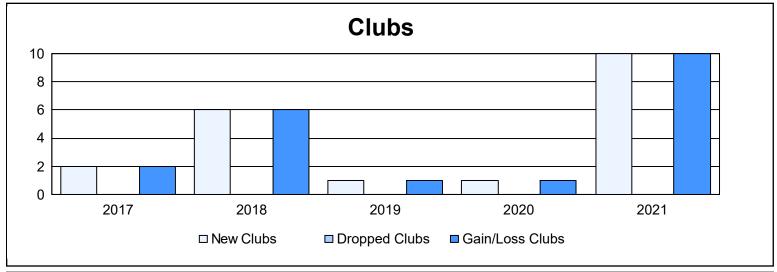

District E 1 As of June 2021 Cumulative

| Year      | New<br>Clubs | Dropped<br>Clubs | Gain/<br>Loss<br>Clubs | New<br>Members | Charter<br>Members | Reinstate<br>Members | Transfer<br>Members | Total<br>Member<br>Added | Total<br>Members<br>Dropped | Gain/<br>Loss<br>Members |
|-----------|--------------|------------------|------------------------|----------------|--------------------|----------------------|---------------------|--------------------------|-----------------------------|--------------------------|
| 2016-2017 | 2            | 0                | 2                      | 240            | 61                 | 7                    | 6                   | 314                      | 130                         | 184                      |
| 2017-2018 | 6            | 0                | 6                      | 227            | 168                | 2                    | 7                   | 404                      | 82                          | 322                      |
| 2018-2019 | 1            | 0                | 1                      | 198            | 54                 | 0                    | 2                   | 254                      | 122                         | 132                      |
| 2019-2020 | 1            | 0                | 1                      | 160            | 24                 | 0                    | 6                   | 190                      | 79                          | 111                      |
| 2020-2021 | 10           | 0                | 10                     | 239            | 281                | 1                    | 4                   | 525                      | 71                          | 454                      |
| Average   | 4            | 0                | 4                      | 213            | 118                | 2                    | 5                   | 337                      | 97                          | 241                      |